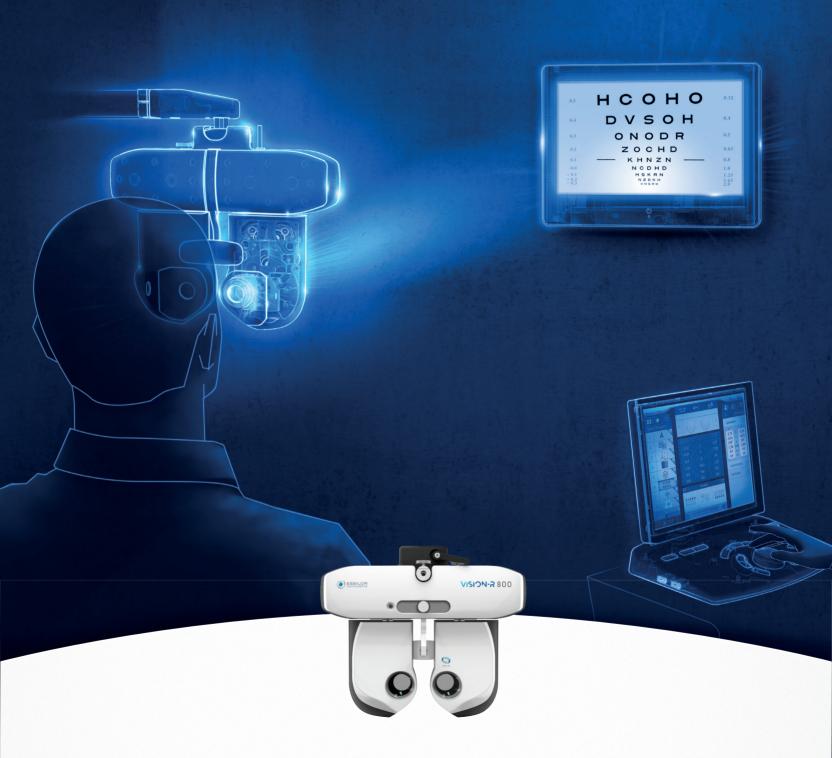

# OFFER YOUR PATIENTS THE BEST OF THEIR VISION

For many years, subjective refraction techniques have hardly changed. Today, Vision-R™ 800 phoropter offers continuous power changes and makes refraction more precise, easier to perform for the practitioner and more comfortable for the patient!

#### A MORE ACCURATE PHOROPTER...

Vision-R™ 800 exclusive optical module controls powers at 0.01 D and delivers continuous and instantaneous changes of sphere, cylinder and axis, at the same time. Refraction is made more accurate and prescriptions can be made in 0,05 D steps. Patients can now get the full potential of their vision!

#### A MORE COMFORTABLE EXPERIENCE FOR THE PATIENT...

Smooth power changes and wider field of vision make refraction very comfortable for the patients. The procedure is shorter and no fatigue is experienced. Answers are made easier to give all along the refraction procedure. At the end, Vision-R™ 800 phoropter offers the opportunity to compare refractions in a customized immersive real life scenario. A fascinating experience for the patients!