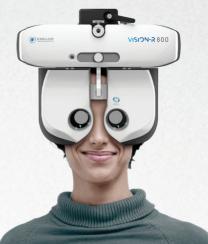

#### A MORE COMFORTABLE EXPERIENCE FOR THE PATIENT...

Smooth power changes and wider field of vision make refraction very comfortable for the patients. The procedure is shorter and no fatigue is experienced. Answers are made easier to give all along the refraction procedure. At the end, Vision-R™ 800 phoropter offers the opportunity to compare refractions in a customized immersive real life scenario. A fascinating experience for the patients!

## ...AND OFFER YOUR PATIENTS THE BEST OF THEIR VISION

Patented optical module allows for instant focus and exact refraction.

Performing refraction with "Smart Tests" is very easy, quick and accurate!

Evaluating refraction in simulated real life conditions makes patients more confident.