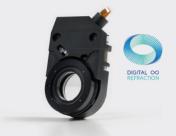

#### A MORE ACCURATE PHOROPTER...

Vision-R™ 800 exclusive optical module controls powers at 0.01 D and delivers continuous and instantaneous changes of sphere, cylinder and axis, at the same time. Refraction is made more accurate and prescriptions can be made in 0,05 D steps. Patients can now get the full potential of their vision!

## ...AND OFFER YOUR PATIENTS THE BEST OF THEIR VISION

Patented optical module allows for instant focus and exact refraction.

Performing refraction with "Smart Tests" is very easy, quick and accurate!

Evaluating refraction in simulated real life conditions makes patients more confident.