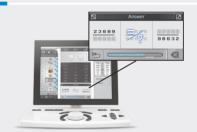

### AN EASIER PROCEDURE FOR THE PRACTITIONER...

Thanks to its continuous and simultaneous changes of sphere power, cylinder axis and cylinder power, Vision-R<sup>TM</sup> 800 phoropter enables reaching the final refraction more quickly than the traditional refraction methods. In addition, "Smart Tests" and their unique algorithms assist the practitioner in conducting the whole refraction procedure. Refraction is made both very easy and very accurate!

## ...AND OFFER YOUR PATIENTS THE BEST OF THEIR VISION

Patented optical module allows for instant focus and exact refraction.

Performing refraction with "Smart Tests" is very easy, quick and accurate!

Evaluating refraction in simulated real life conditions makes patients more confident.