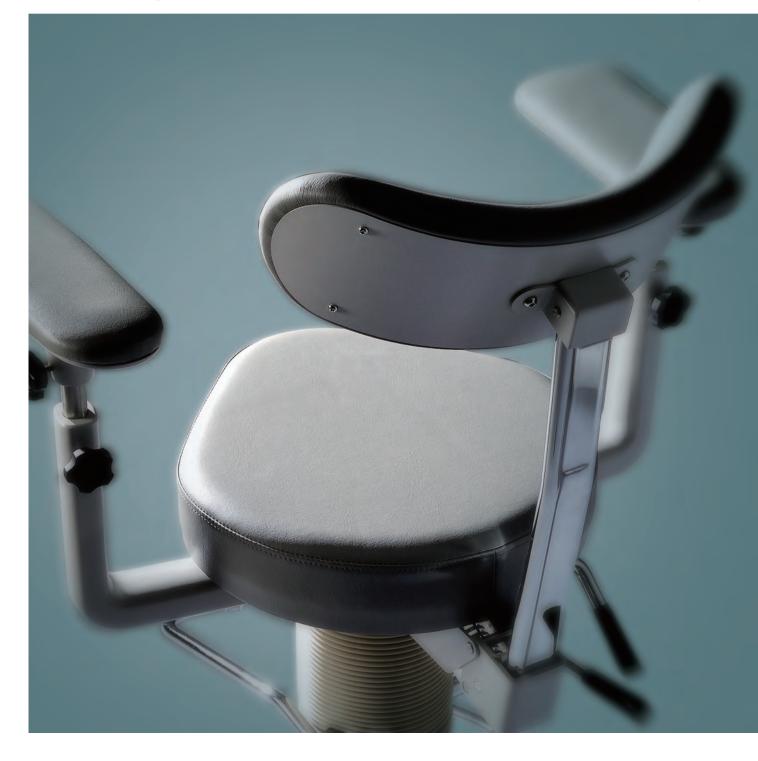

#### Hard and thick cushion

Since hard and thick cushion is used, the body does not sink very deep and the operator doesn't feel so tired even after a long time sitting.

#### Special seat shape

The seat is of special triangle which reduces the pressure on the rear thighs.

#### Backrest to support the waist

The backrest, with a width and curvature designed to hold the upper part of the waist, not only supports the back but also enables the operator to easily maintain a posture that lightens the load on the waist.

#### Armrest with cushion

The OC-1A armrest with cushion is slightly inclined inwards so that the arms are placed naturally.