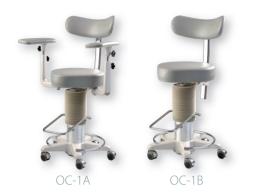

# Hydraulic Medical Chair OC-1AOC-1B

### Ideal chair for operators

Hydraulic Medical Chair OC-1A/OC-1B