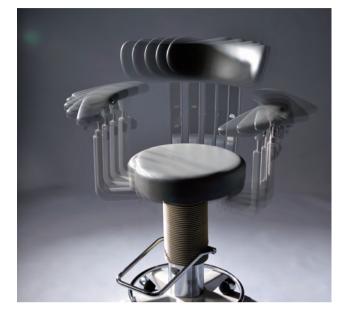

#### Simple elevating section

Since the existing simple, highly durable mechanism is adopted to the pedal type elevating section, raising, lowering and seat rotation lock can be performed easily and securely.