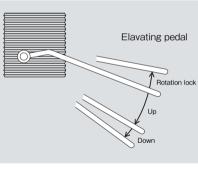

#### Simple elevating section

Since the existing simple, highly durable mechanism is adopted to the pedal type elevating section, raising, lowering and seat rotation lock can be performed easily and securely.